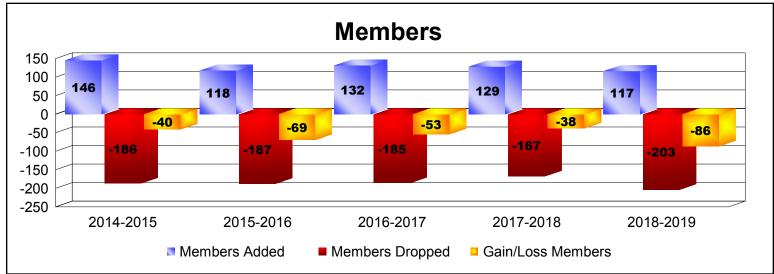

District 17 K

As of June 2019 Cumulative

| Year      | New<br>Clubs | Dropped<br>Clubs | Gain/<br>Loss<br>Clubs | New<br>Members | Charter<br>Members | Reinstate<br>Members | Transfer<br>Members | Total<br>Member<br>Added | Total<br>Members<br>Dropped | Gain/<br>Loss<br>Members |
|-----------|--------------|------------------|------------------------|----------------|--------------------|----------------------|---------------------|--------------------------|-----------------------------|--------------------------|
| 2014-2015 | 0            | -2               | -2                     | 132            | 0                  | 8                    | 6                   | 146                      | -186                        | -40                      |
| 2015-2016 | 0            | 0                | 0                      | 110            | 0                  | 6                    | 2                   | 118                      | -187                        | -69                      |
| 2016-2017 | 0            | -2               | -2                     | 126            | 0                  | 3                    | 3                   | 132                      | -185                        | -53                      |
| 2017-2018 | 0            | -2               | -2                     | 120            | 0                  | 6                    | 3                   | 129                      | -167                        | -38                      |
| 2018-2019 | 0            | 0                | 0                      | 102            | 1                  | 8                    | 6                   | 117                      | -203                        | -86                      |
| Average   | 0            | -1               | -1                     | 118            | 0                  | 6                    | 4                   | 128                      | -186                        | -57                      |