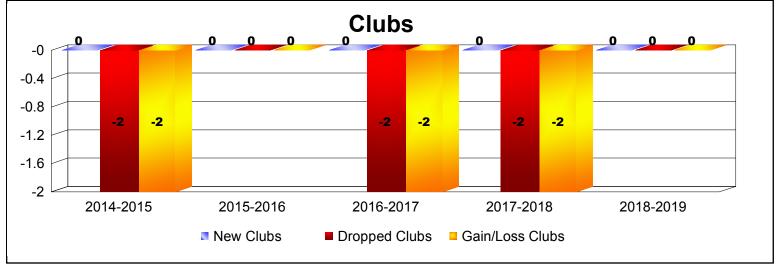

District 17 K

As of June 2019 Cumulative

| Year      | New<br>Clubs | Dropped<br>Clubs | Gain/<br>Loss<br>Clubs | New<br>Members | Charter<br>Members | Reinstate<br>Members | Transfer<br>Members | Total<br>Member<br>Added | Total<br>Members<br>Dropped | Gain/<br>Loss<br>Members |
|-----------|--------------|------------------|------------------------|----------------|--------------------|----------------------|---------------------|--------------------------|-----------------------------|--------------------------|
| 2014-2015 | 0            | -2               | -2                     | 132            | 0                  | 8                    | 6                   | 146                      | -186                        | -40                      |
| 2015-2016 | 0            | 0                | 0                      | 110            | 0                  | 6                    | 2                   | 118                      | -187                        | -69                      |
| 2016-2017 | 0            | -2               | -2                     | 126            | 0                  | 3                    | 3                   | 132                      | -185                        | -53                      |
| 2017-2018 | 0            | -2               | -2                     | 120            | 0                  | 6                    | 3                   | 129                      | -167                        | -38                      |
| 2018-2019 | 0            | 0                | 0                      | 102            | 1                  | 8                    | 6                   | 117                      | -203                        | -86                      |
| Average   | 0            | -1               | -1                     | 118            | 0                  | 6                    | 4                   | 128                      | -186                        | -57                      |